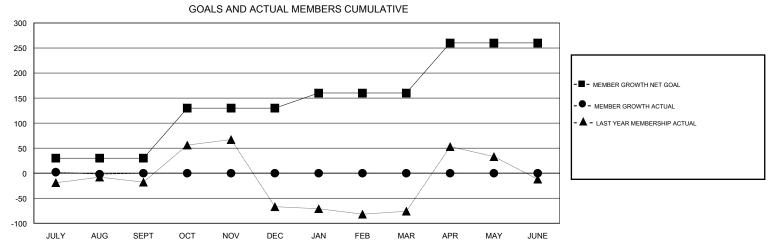

## GMT: **LOCATION INDONESIA GMT CA** Clubs Members RESULTS FOR 2019-2020 RESULTS FOR 2019-2020 NEW CLUB GOAL NEW CLUBS DROPPED CLUBS MEMBER GROWTH NET MEMBER GROWTH DROPPED QUARTER QUARTER GOAL ACTUAL MEMBERS ACTUAL (including transfers) 0 2 30 32 31 JULY/AUG/SEPT JULY/AUG/SEPT 2 0 0 100 0 0 OCT/NOV/DEC OCT/NOV/DEC 0 0 30 0 0 JAN/FEB/MAR JAN/FEB/MAR 2 0 0 100 0 0 APR/MAY/JUNE APR/MAY/JUNE